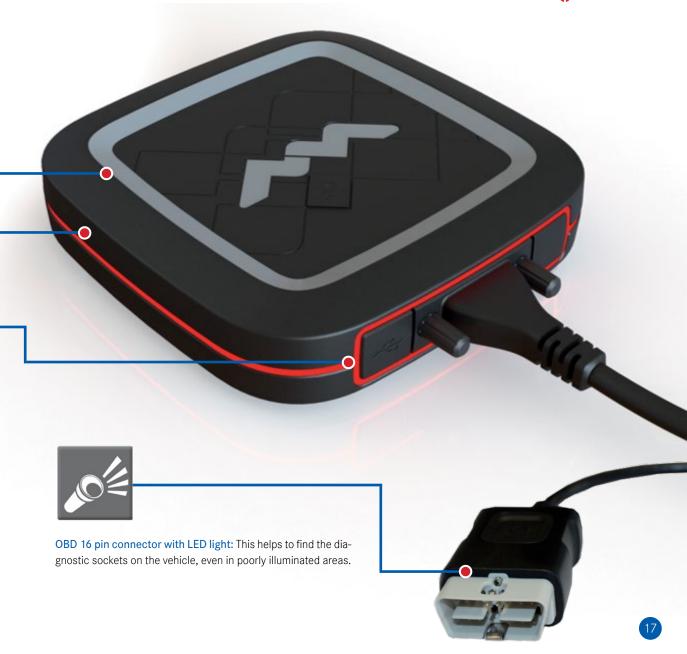

### W.EASY BOX 2.0

The W.EASY Box 2.0 is your reliable partner for commercial vehicle diagnostics and meets the technological requirements for a state-of-the-art diagnosis system. With its intelligent hotspot solution, multi-coloured 360-degree LED ring and many other functions, the W.EASY Box 2.0 is the perfect workshop tool and ensures simple and easy working.

Faster firmware update process: The firmware update is completed in less than 5 minutes thanks to state-of-the-art microcontroller technology.

Quick-Scan: The system scan of the latest generation allows the user to save considerable time during the identification of available systems in a vehicle and their condition (e.g. VW, Mercedes-Benz, Scania, Volvo).

WABCO-Scan for trailer: Automated idendification of the correct WAB-CO system in the trailer. Saves valuable time during your daily business and simplfies the diagnostic work on WABCO trailer systems (appropriate WABCO licenses are provided).

Robust for workshop use: Its sturdy housing gives the W.EASY Box 2.0 optimum protection against impact. The diagnostic box also unites state-of-the-art, integrated electronics, innovative design and a handy format.

Euro 6: Fulfils the technical requirements for diagnostics on the latest Euro 6 vehicle platforms.

Euro 6: Fulfils the technical requirements for diagnostics on the latest Euro 6 vehicle platforms.

Integrated flight recorder for mobile data recording: This function permits the real-time data you want to be transferred to the W.EASY Box 2.0. Even faults that only occur when driving can be easily highlighted while recording. The recorded data sets can then be analysed on the PC and graphically displayed in one or multiple coordinate systems.

Voltage monitoring of the vehicle battery: When connected to a vehicle, the W.EASY Box 2.0 determines the battery voltage and automatically adjusts itself to the vehicle's power supply, whether this is 12 or 24 volts. If the voltage is too low or too high, the W.EASY Box 2.0

alerts you via both an LED and an audio signal.

The same connection options as at home: With the 3-in-1 solution, you can establish the diagnostic box connection via USB, Bluetooth, WLAN or even an intelligent hotspot solution. And the LED indicator display on the rear of the box shows you the currently activated WLAN mode at a glance

Optimum diagnosis via visual display: Clear visual display of the current communication status with the innovative, multi-coloured 360-degree LED ring ensures safety and thus an optimum diagnostic procedure.

Immediate LED indicator display: A coloured LED indicator display immediately shows the vehicle battery status, thus preventing unnecessarily long troubleshooting.