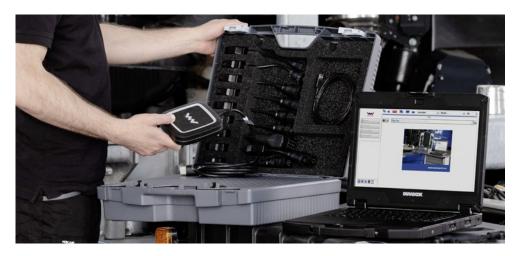

## **CABLES**

## MULTIPLEXING TECHNOLOGY MINIMISES CABLES AND ADAPTORS

| Art.No.             | Cable                                                 | Manufacturer       | Units  |
|---------------------|-------------------------------------------------------|--------------------|--------|
| Cables Truck/Buses  | Cable                                                 | Manufacturer       | Ullits |
| WW01 000 030        | 14 pin OBD                                            | Mercedes-Benz      | 1      |
| WW01 000 080        | 8 PIN for Volvo Truck                                 | Volvo              | 1      |
| WW01 000 090        | 16 PIN for Scania/DAF Truck (VISEON)                  | Scania/DAF         | 1      |
| WW01 000 100        | 12 PIN for MAN Truck                                  | MAN                | 1      |
| WW01 000 110        | 37 PIN for MAN Truck                                  | MAN                | 1      |
| WW01 000 120        | 30 PIN for Iveco Truck                                | lveco              | 1      |
| WW01 000 130        | 12 PIN for Renault Truck                              | Renault            | 1      |
| WW01 000 340        | Adapter cable for 9 pol. Allison diagnostic socket    | Allison            | 1      |
| WW01 000 370        | Sub D9 Bus                                            | Solaris/Temsa/etc. | 1      |
| WW01 000 411        | ZF3+6+9 PIN                                           | ZF                 | 1      |
| WW01 000 510        | 18 PIN for KNORR-BREMSE ECU                           | KNORR-BREMSE       | 1      |
| WW01 000 520        | 5 PIN for Mini USB                                    | ZF-EcoLife         | 1      |
| WW01 000 530        | 9 PIN for Hübner                                      | Hübner             | 1      |
| WW01 000 540        | 4 PIN for ATC MAN / 3 PIN for MTS MAN / 4 PIN for CPC | Evobus / MAN       | 1      |
| WW01 000 630        | 12 PIN for Deutz                                      | Deutz              | 1      |
| Cables WABCO Truck/ | Buses                                                 |                    |        |
| WW01 000 150        | 7 PIN for KNORR-BREMSE/WABCO Trailer                  | KNORR-BREMSE/WABCO | 1      |
| WW01 000 191        | VCI adapter cable to WABCO cable                      | WABCO              | 1      |
| WW01 000 250        | ABS D ISO diagnostics cable                           | WABCO              | 1      |
| WW01 000 260        | EBS Euro diagnostics cable                            | WABCO              | 1      |
| WW01 000 310        | ECAS ATC 25 PIN                                       | WABCO              | 1      |
| WW01 000 380        | MTS Y cable                                           | WABCO              | 1      |
| WW01 000 490        | ABS-E-UDS                                             | WABCO              | 1      |
| WW01 000 500        | ABS-D Basic                                           | WABCO              | 1      |