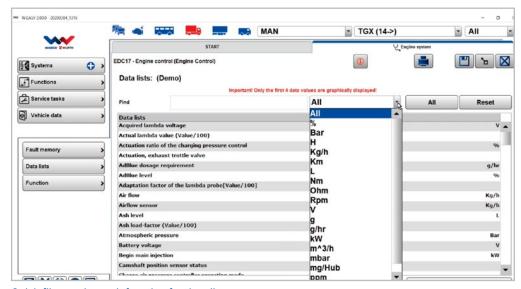

#### QUICK FILTER AND SEARCH FUNCTION

Quick filter and search function for data lists

Quick selection of the required values and units in the data lists by entering them in the search field or selecting them in the drop-down menu.