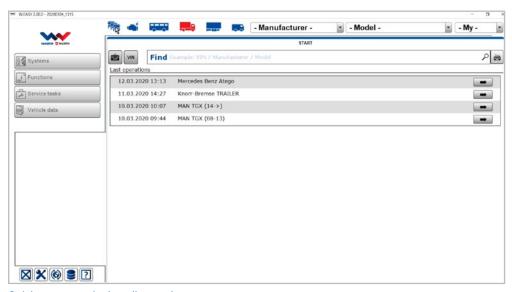

#### **OVERVIEW OF LAST DIAGNOSTIC PROCESSES**

Quick access to the last diagnostic processes

This menu gives you a quick overview of the last diagnostic operations and allows you to select the desired vehicle from the list at any time. Ideal for customers who operate a continuous fleet of vehicles.