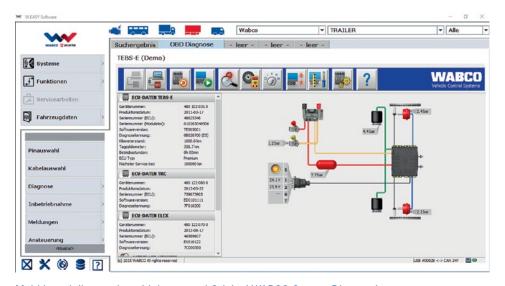

#### **ORIGINAL WABCO SYSTEM DIAGNOSTICS**

#### Multi-brand diagnostics with integrated Original WABCO System Diagnostics

The WABCO System Diagnostic provides the following benefits:

- EBS, ABS, ECAS parameter setting
- Calibration of distance and pressure sensors
- Strict security functions with PIN protection