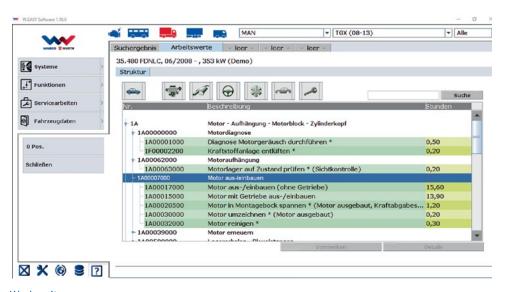

#### Work units

Extensive work units with representative and transparent comprehensive units of the work involved. You can also perform combined work unit calculations with our module. This helps to ensure that double calculations, that happen in main jobs, are not charged to your customers. In addition, you can also use the work unit module to prepare estimates of cost, orders, invoices and supplier orders.