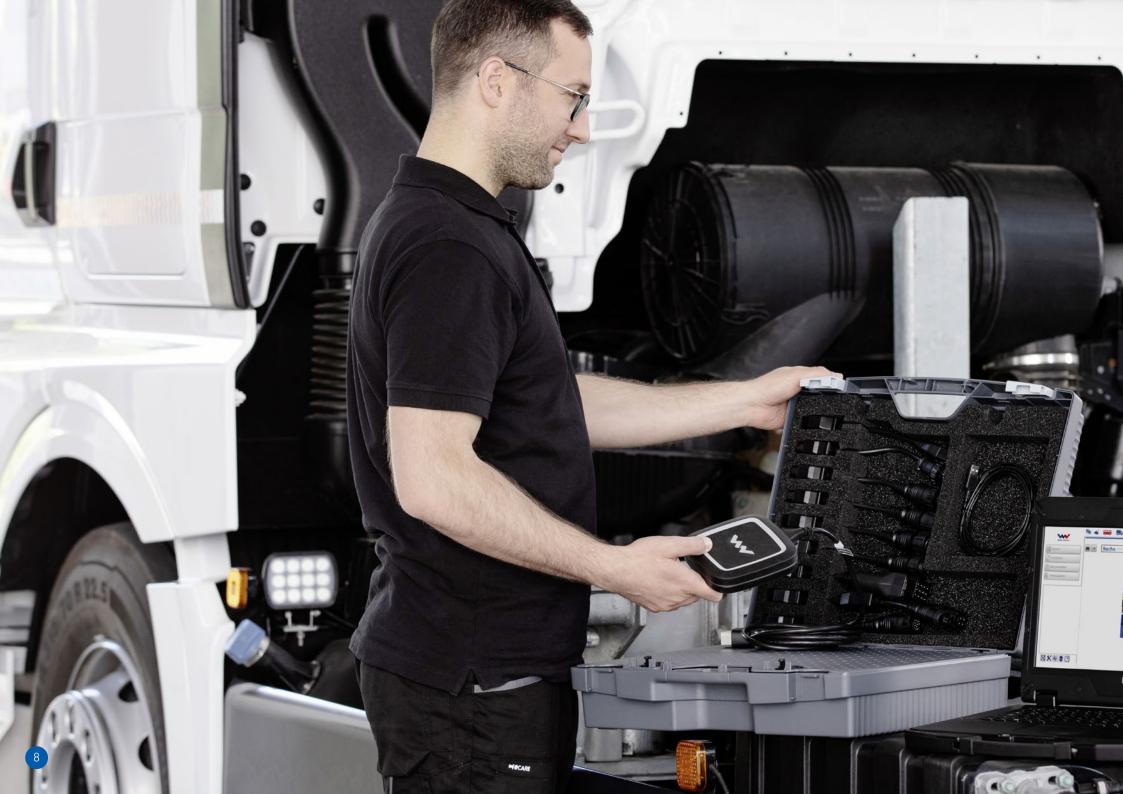

### W.EASY BOX 2.0

The W.EASY Box 2.0 is your reliable partner for commercial vehicle diagnostics and meets the technological requirements for a state-of-the-art diagnosis system. With its intelligent hotspot solution, multi-coloured 360-degree LED ring and many other functions, the W.EASY Box 2.0 is the perfect workshop tool and ensures simple and easy working.

Robust for workshop use: Its sturdy housing gives the W.EASY Box 2.0 optimum protection against impact. The diagnostic box also unites state-of-the-art, integrated electronics, innovative design and a handy format.