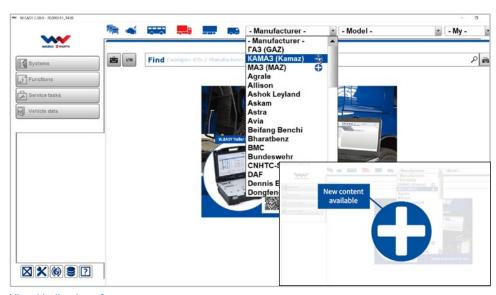

#### **NEW CONTENT**

Visual indication of new content

The visual highlighting makes the new content instantly identifiable.