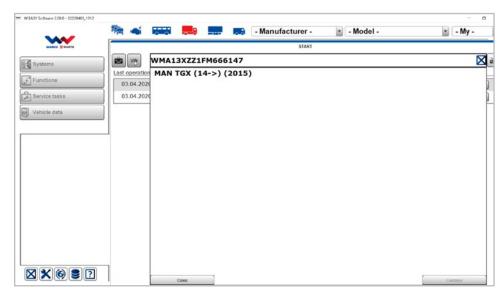

#### **VIN DECODER**

#### Automatic vehicle identification

With the VIN decoder for automatic vehicle identification for trucks and buses, the diagnosis time is significantly reduced. At the touch of a button, the chassis number of the connected vehicle is automatically read out.