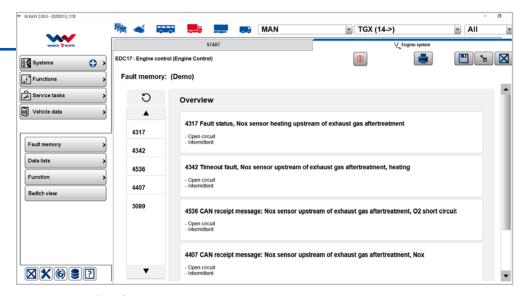

#### **FAULT MEMORY**

#### Clear overview of the fault memory

The new display of the fault memory helps you get a quick overview of the status of the control unit and is optimised for navigation between the individual fault codes.