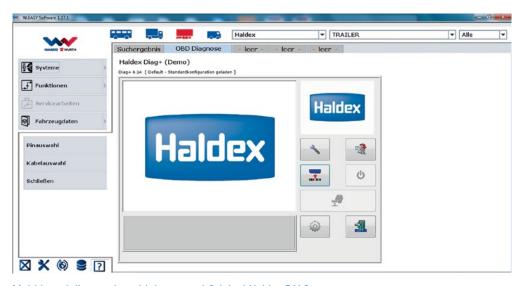

#### **ORIGINAL HALDEX DIAGNOSTICS**

#### Multi-brand diagnostics with integrated Original Haldex DIAG+

The Haldex DIAG+ provides the following benefits:

- ECU parameter setting
- Fault code read-out and deletion
- · Verification via end-of-line testing