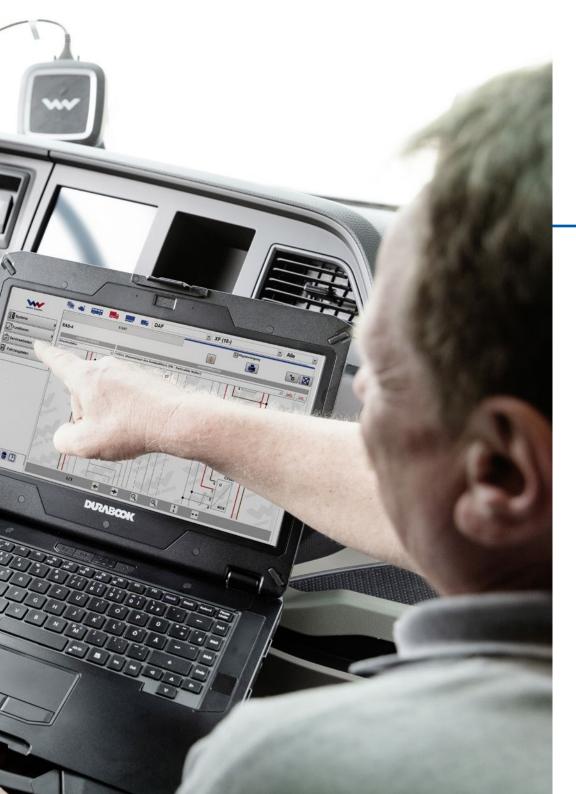

## W.EASY® MODULAR SOFTWARE PACKAGES

## INDIVIDUAL SOLUTIONS

W.EASY diagnostics solutions are based on modules and, from the entry-level package through to a complete solution, can be adapted to the specific requirements of your workshop. In this way each customer is provided with his individual W.EASY diagnostics solution.

We offer the following software packages which you can combine in a modular fashion as needed: