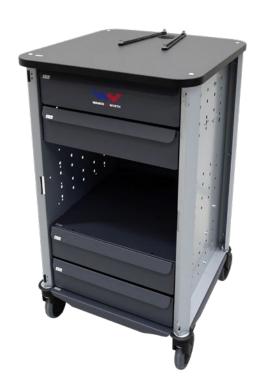

## **VALUABLE ADDITIONS!**

The exceptionally stable W.EASY diagnostics trolley provides you with an intuitive and ergonomic diagnostic station in the workshop. All of the contents in our diagnostic case can be safely stowed on the diagnostics trolley, making them easily accessible.

#### **Features**

- 4 castors (Ø 125mm), black, 2 of which have stoppers
- Fully extendable drawers (not lockable)
- Removable rear panel
- Coated wooden tabletop
- 1 adjustable shelf with cable outlet
- Floor unit with corner edge protection
- Powder-coated, sheet steel construction

Art.-Nr. WW05 300 001

#### W.EASY DIAGNOSTIC TROLLEY (RAL 7042 GREY)