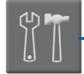

### W.EASY BOX 2.0

The W.EASY Box 2.0 is your reliable partner for commercial vehicle diagnostics and meets the technological requirements for a state-of-the-art diagnosis system. With its intelligent hotspot solution, multi-coloured 360-degree LED ring and many other functions, the W.EASY Box 2.0 is the perfect workshop tool and ensures simple and easy working.

Faster firmware update process: The firmware update is completed in less than 5 minutes thanks to state-of-the-art microcontroller technology.

Quick-Scan: The system scan of the latest generation allows the user to save considerable time during the identification of available systems in a vehicle and their condition (e.g. VW, Mercedes-Benz, Scania, Volvo).

WABCO-Scan for trailer: Automated idendification of the correct WAB-CO system in the trailer. Saves valuable time during your daily business and simplfies the diagnostic work on WABCO trailer systems (appropriate WABCO licenses are provided).

Robust for workshop use: Its sturdy housing gives the W.EASY Box 2.0 optimum protection against impact. The diagnostic box also unites state-of-the-art, integrated electronics, innovative design and a handy format.

Euro 6: Fulfils the technical requirements for diagnostics on the latest Euro 6 vehicle platforms.

Euro 6: Fulfils the technical requirements for diagnostics on the latest Euro 6 vehicle platforms.

Integrated flight recorder for mobile data recording: This function permits the real-time data you want to be transferred to the W.EASY Box 2.0. Even faults that only occur when driving can be easily highlighted while recording. The recorded data sets can then be analysed on the PC and graphically displayed in one or multiple coordinate systems.

Voltage monitoring of the vehicle battery: When connected to a vehicle, the W.EASY Box 2.0 determines the battery voltage and automatically adjusts itself to the vehicle's power supply, whether this is 12 or 24 volts. If the voltage is too low or too high, the W.EASY Box 2.0

alerts you via both an LED and an audio signal.

The same connection options as at home: With the 3-in-1 solution, you can establish the diagnostic box connection via USB, Bluetooth, WLAN or even an intelligent hotspot solution. And the LED indicator display on the rear of the box shows you the currently activated WLAN mode at a glance

Optimum diagnosis via visual display: Clear visual display of the current communication status with the innovative, multi-coloured 360-degree LED ring ensures safety and thus an optimum diagnostic procedure.

Immediate LED indicator display: A coloured LED indicator display immediately shows the vehicle battery status, thus preventing unnecessarily long troubleshooting.