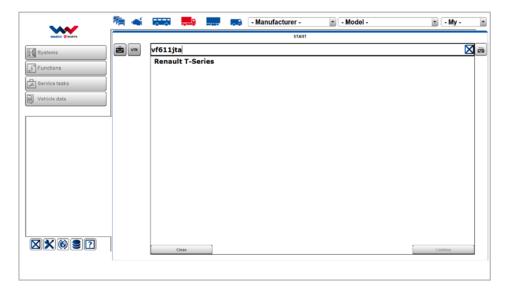

#### **VIN DECODER**

#### Automatic vehicle identification

With the VIN decoder for automatic vehicle identification for trucks and buses, the diagnosis time is significantly reduced. At the touch of a button, the chassis number of the connected vehicle is automatically read out.

#### **VIN SEARCH**

#### VIN entry for vehicle identification

Simply entering the chassis number in the W.EASY search bar ensures quick and direct access to the connected vehicle.