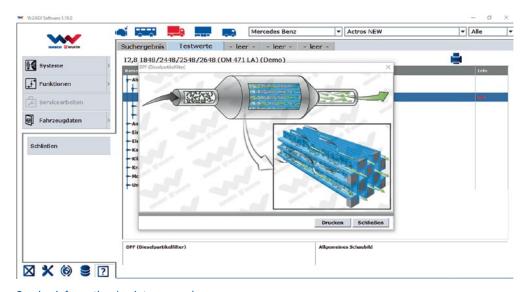

#### Service information/maintenance plans

We provide technical data such as vehicle-specific test values, maintenance schedules as well as parts lists and circuit diagrams for the different subassemblies to assist you in troubleshooting. The circuit diagrams themselves are interactive so that individual components can be shown. Further OE data are also included. The technical data are available for trucks, trailers, light commercial vehicles and buses. You can order the following licenses: