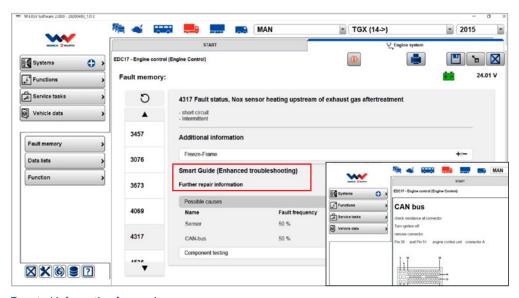

#### **SMART GUIDE**

#### Targeted information for repairs

Manage the repair process quickly and easily with the help of additional fault code information. Through direct real-time comparison via the Internet with modern data sources, the fault codes read out are supplemented with additional information on possible fault causes and test notes. This minimises the time-consuming search for troubleshooting information and helps you get the vehicle back on the road quickly.