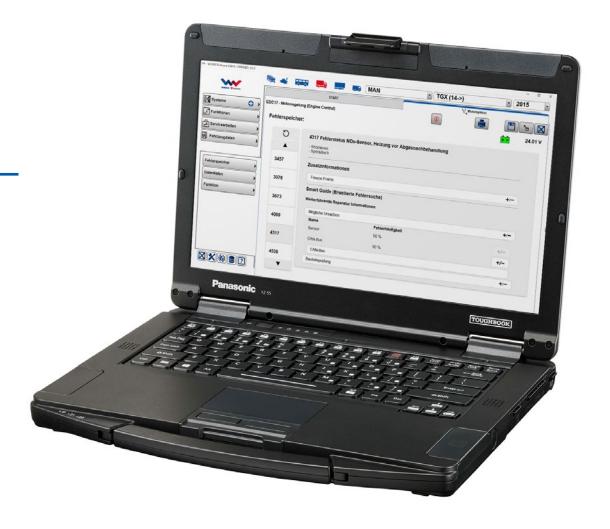

## **ROBUST AND RELIABLE!**

The robust magnesium housing, the dust and splash-proof design (IP5x, IPx3) and the versatile features make the Panasonic FZ-55 the ideal companion for your work in the demanding workshop environment. Nothing stands in the way of outdoor use as well as in harsh temperatures. Equipped with the latest Windows 11 Professional, the notebook meets the highest security standards and ensures long-term use.

#### **Technical Data:**

- Intel Core i5 1145G7 vPro processor
- 8 GB RAM
- 512 GB SSD
- Windows 11 Professional
- 14" LCD with Full-HD (1920 x 1080)
- 2 x USB 3.2
- 1 x Thunderbolt 4
- 1 x Micro SDXC Memory Card
- 1 x HDMI
- 1 x LAN
- Bluetooth v5.1
- 3-year warranty / 6-months battery warranty

#### PRODUCT BENEFITS AT A GLANCE

- Keyboard and touchpad are splash and dust resistant (IP5x and IPx3 certified)
- Shock and vibration resistant for use in vehicles
- Shock resistant up to a height of 91 cm
- Rugged magnesium housing for ambient temperatures from 29 to 60 C°
- Tested according to MIL-STD-810H and IEC60529
- Battery life up to 18 hours
- Optional expansion with additional battery possible
- · Portable thanks to carrying handle and weight of 2,13 kg